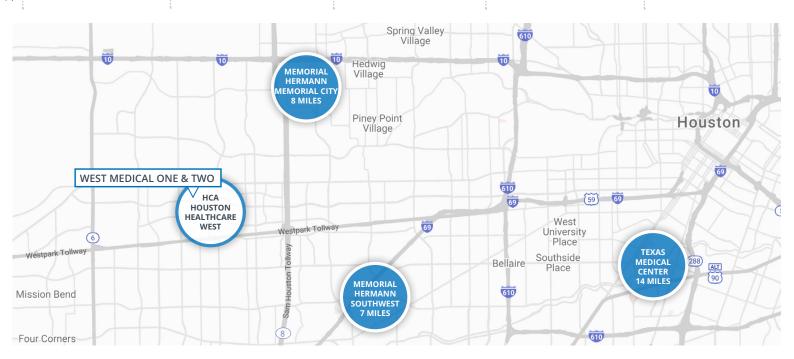

#### **Drive Times:**

CITYCENTRE 15 min
The Galleria 15 min
Texas Medical Center 24 min
I-10 & 99 (Katy) 23 min
Sugar Land Town Square 17 min